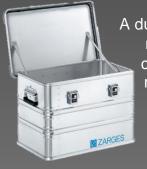

# Aluminium Cases A durable and portable range of aluminium cases. Made from a robust, fully welded, lightweight material and supplied by Zarges.