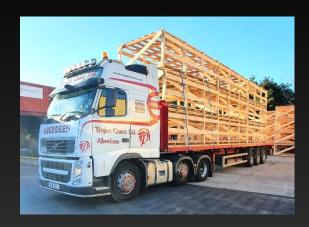

## **ABOUT US**

**Trojan Crates Ltd is a family** owned manufacturing business based in Aberdeen, Scotland.

Established in 1979, we provide bespoke timber crating, tailored CNC engineered foam inserts, custom flight cases, and protective packing solutions to a variety of industries worldwide.

# BESPOKE CRATES & FLIGHT CASES

We manufacture Timber and Plywood crates using sustainable materials. All our timber is heat treated to ISPM15 standards and can be shipped worldwide without any import restrictions or customs delays.