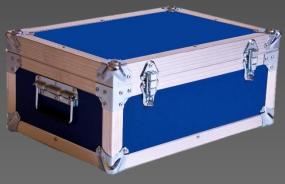

# BESPOKE CRATES & FLIGHT CASES

We manufacture Timber and Plywood crates using sustainable materials. All our timber is heat treated to ISPM15 standards and can be shipped worldwide without any import restrictions or customs delays.

Using state of the art 2D and 3D design software, we can design and manufacture a custom flight/transit case for any purpose in any industry. Available in a variety of colours.